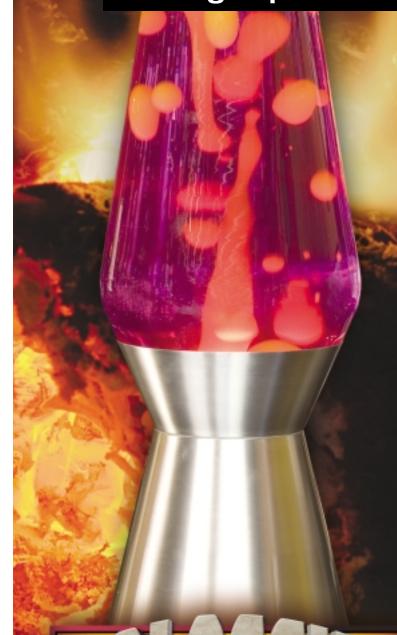

# Go Big or Go Home!

LAVA<sup>®</sup> World International, Inc., we're all about having fun, and lots of it! For us, having fun is more than just an attitude; it's a belief that permeates our company and the products we offer. In line with this philosophy, we're pleased to offer our latest release: Colossus—a larger than life example of our goal to create fun at the very highest level! Standing over 4 feet tall and tipping the scales at 110 lbs., Colossus is the largest LAVA<sup>®</sup> brand motion lamp

### **Form Meets Function**

Created from hand-blown glass, Colossus is available in four different base options including marble, wood and granite simulated finishes or the original brushed aluminum. There are also five unique lava globe color combinations to match any interior including red wax with clear liquid, black wax with clear liquid, yellow wax with purple liquid, pink wax with purple liquid, and yellow wax with blue liquid.